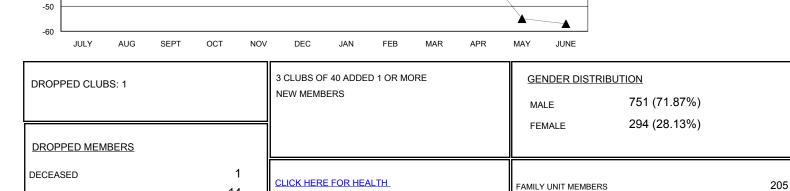

## GMT: THOMAS MATNEY

| Clubs         |                  |                     |                            |                             | Members               |                    |                                  |                              |                             |
|---------------|------------------|---------------------|----------------------------|-----------------------------|-----------------------|--------------------|----------------------------------|------------------------------|-----------------------------|
|               | RESL             | JLTS FOR 2014-2015  | i                          |                             | RESULTS FOR 2014-2015 |                    |                                  |                              |                             |
| QUARTER       | NEW CLUB<br>GOAL | ACTUAL NEW<br>CLUBS | ACTUAL<br>DROPPED<br>CLUBS | ACTUAL NET<br>GAIN/<br>LOSS | QUARTER               | NEW MEMBER<br>GOAL | ACTUAL TOTAL<br>MEMBERS<br>ADDED | ACTUAL<br>DROPPED<br>MEMBERS | ACTUAL NET<br>GAIN/<br>LOSS |
| JULY/AUG/SEPT | 1                | 0                   | 1                          | -1                          | JULY/AUG/SEPT         | 20                 | 6                                | 42                           | -36                         |
| OCT/NOV/DEC   | 0                | 0                   | 0                          | 0                           | OCT/NOV/DEC           | -15                | 0                                | 0                            | 0                           |
| JAN/FEB/MAR   | 0                | 0                   | 0                          | 0                           | JAN/FEB/MAR           | 0                  | 0                                | 0                            | 0                           |
| APR/MAY/JUNE  | 0                | 0                   | 0                          | 0                           | APR/MAY/JUNE          | -4                 | 0                                | 0                            | 0                           |
|               |                  |                     |                            |                             |                       |                    |                                  |                              |                             |

CLUB CANCELLED

OTHER

TOTAL

14

27

42

HEAD OF HOUSEHOLD

NON-HEAD OF HOUSEHOLD